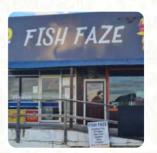

## Fish Faze

2286 State Hwy 2, Maramarua, New Zealand

**Opening Hours:** 

Monday 06:30 -18:30 Tuesday 06:30 -18:30 Wednesday 06:30 -19:00 Thursday 06:30 -19:30 Friday 06:30 -20:00 Saturday 06:30 -20:00 Sunday 06:30 -19:30