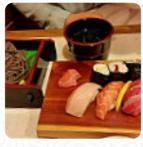

#### Hiroba Menu

<u>https://menulist.menu</u> 1 Albert Road, Strathfield, Sydney, NSW, Australia +61297631222 - https://hiroba.restoguides.com









On this webpage, you can find the **complete** <u>menu</u> of Hiroba from Strathfield. Currently, there are 18 dishes and drinks available. For **seasonal or weekly deals**, please contact the owner of the restaurant directly. You can also contact them through their website. Located in Strathfield, this Japanese and Korean restaurant offers a delightful blend of both cuisines. With fresh and delicious <u>sushi</u>, generous serving sizes, and friendly service, this cozy spot has been a favorite for locals for years. While some have noticed a decline in quality, most patrons rave about the tasty food and welcoming atmosphere. The menu includes a variety of Japanese and Korean options, all of which are prepared with care by the chef, who is known for his friendly demeanor. With top-not