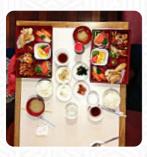

#### Hiroba Menu

<u>https://menulist.menu</u> 1 Albert Road, Strathfield, Sydney, NSW, Australia +61297631222 - https://hiroba.restoguides.com

On this webpage, you can find the **complete** <u>menu</u> of Hiroba from Strathfield. Currently, there are 18 dishes and drinks available. For **seasonal or weekly deals**, please contact the owner of the restaurant directly. You can also contact them through their website. Located in Strathfield, this Japanese and Korean restaurant offers a delightful blend of both cuisines. With fresh and delicious <u>sushi</u>, generous serving sizes, and friendly service, this cozy spot has been a favorite for locals for years. While some have noticed a decline in quality, most patrons rave about the tasty food and welcoming atmosphere. The menu includes a variety of Japanese and Korean options, all of which are prepared with care by the chef, who is known for his friendly demeanor. With top-notch sashimi and <u>sushi</u> rolls, this hidden gem is a must-visit for anyone craving quality Japanese and Korean fare in the area.