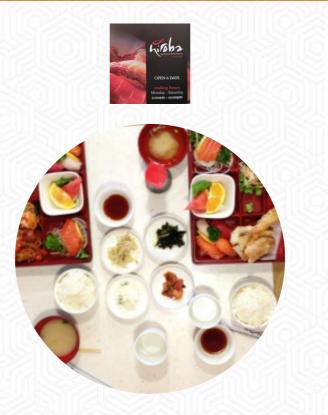

#### Hiroba Menu

<u>https://menulist.menu</u> 1 Albert Road, Strathfield, Sydney, NSW, Australia +61297631222 - https://hiroba.restoguides.com

On this webpage, you can find the **complete** <u>menu</u> of Hiroba from Strathfield. Currently, there are 18 dishes and drinks available. For **seasonal or weekly deals**, please contact the owner of the restaurant directly. You can also contact them through their website. Located in Strathfield, this Japanese and Korean restaurant offers a delightful blend of both cuisines. With fresh and delicious <u>sushi</u>, generous serving sizes, and friendly service, this cozy spot has been a favorite for locals for years. While some have noticed a decline in quality, most patrons rave about the tasty food and welcoming atmosphere. The menu includes a variety of Japanese and Korean options, all of which are prepared with care by the chef, who is known for his friendly demeanor. With top-notch sashimi and <u>sushi</u> rolls, this hidden gem is a must-visit for anyone craving quality Japanese and Korean fare in the area.