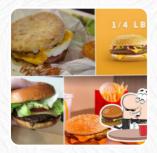

## Mcdonald's Drury Msa Menu

https://menulist.menu

Shop No. 2, BP Motorway Service Centre, Auckland Southern Motorway, Auckland, New Zealand

+6492966395 - https://mcdonalds.co.nz









On this webpage, you can find the *complete* <u>menu</u> of *Mcdonald's Drury Msa* from Auckland. Currently, there are **14** meals and drinks available. For **seasonal or weekly deals**, please contact the owner of the restaurant directly. You can also contact them through their website.

# Mcdonald's Drury Msa Menu



#### Starters & Salads

**FRENCH FRIES** 

#### **Dessert**

**MILKSHAKES** 

## **Spirits**

**KAHLUA** 

#### **Potatoes**

**HASH BROWNS** 

## Beverages

**CHOCOLATE MILK** 

### **Hot Drinks**

**COFFEE** 

**TEA** 

# These Types Of Dishes Are Being Served



ICE CREAM
MEAT
BURGER

## Ingredients Used



CHOCOLATE
PORK MEAT
BACON

CHEESE LETTUCE

# Mcdonald's Drury Msa Menu



# Mcdonald's Drury Msa

Shop No. 2, BP Motorway Service Centre, Auckland Southern Mo