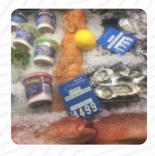

## Marine World Seafood Cafe Menu

<u>https://menulist.menu</u> 1027 Manly Rd, Tingalpa QLD 4173, Australia, Brisbane +61739070776 - http://www.seafoodbrisbane.com.au









On this website, you can find the *complete <u>menu</u> of Marine World <u>Seafood</u> Cafe from Brisbane. Currently, there are 18 courses and drinks up for grabs. For seasonal or weekly deals, please contact the restaurant owner directly. You can also contact them through their website.* 

# Marine World Seafood Cafe Menu



#### Sandwiches & Hot Paninis

HAMBURGER

#### Salad

CAESAR

# Sandwiches

CALIFORNIA SANDWICH

### Starters & Salads

POTATO CHIPS

### Hot Drinks

COFFEE

## Salads

CAESAR SALAD SEAFOOD SALAD

#### Fish Dishes

FISH & CHIPS FISH AND CHIPS

# Seafood

CALAMARI

#### These Types Of Dishes Are Being Served



SALAD FISH BURGER

## Ingredients Used

PRAWNS SEAFOOD FRUIT BACON

# Marine World Seafood Cafe Menu



# Marine World Seafood Cafe

1027 Manly Rd, Tingalpa Q