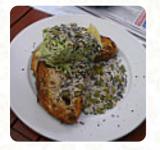

# These Types Of Dishes Are Being Served

**TOSTADAS** 

**BREAD** 

**LAMB** 

**BURGER** 