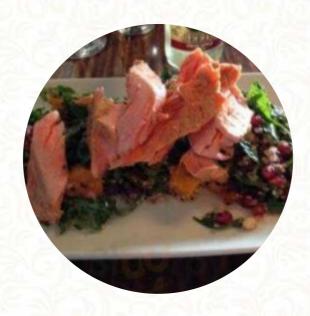

# These Types Of Dishes Are Being Served

**TOSTADAS** 

**BREAD** 

**LAMB** 

**BURGER** 