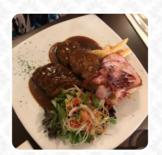

## These Types Of Dishes Are Being Served

**ICE CREAM** 

**LAMB** 

**SALAD** 

**FISH** 

**TUNA STEAK** 

**MEAT** 