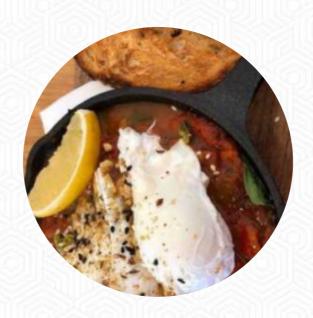

## Servery and Spoon Menu

https://menulist.menu 139 Waverley Rd, Malvern, Stonnington, Victoria, Australia, Glen Eira +61395717495







Here you can find the <u>menu</u> of Servery and Spoon in Glen Eira. At the moment, there are **20** courses and drinks on the card. You can inquire about **seasonal or weekly deals** via phone. Servery Spoon Cafe is a charming cafe located in Malvern East, Victoria. Our menu features a variety of delicious food and drinks that are sure to satisfy your cravings. Come visit us and enjoy a cozy atmosphere and great service.

## Servery and Spoon Menu



#### Salads

**CHICKEN SALAD** 

#### **Drinks**

**DRINKS** 

#### Starters & Salads

**FRENCH FRIES** 

#### **Hot Drinks**

**COFFEE** 

#### Sides

**SWEET POTATO** 

### **Breakfast**

**PORRIDGE*