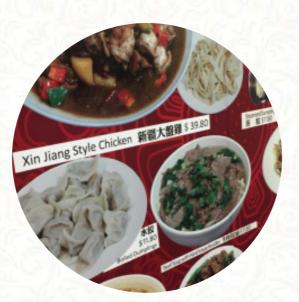

### Sea Bay Hand-Made Noodle Menu

https://menulist.menu 148 Rowe St, Eastwood, Ryde, New South Wales 2122, Australia +61289571988,+61298583919 - http://www.seabay-restaurant.com.au/

A complete <u>menu</u> of Sea Bay Hand-Made Noodle from Eastwood covering all 20 meals and drinks can be found here on the food list. For changing offers, please get in touch via phone or use the contact details provided on the website. Sea Bay Handmade Noodle Restaurant is a popular Chinese eatery in Sydney known for their signature handmade noodles. The restaurant's striking red and white facade, adorned with images of noodles, creates an inviting atmosphere for customers. Once inside, patrons can expect to be transported to another world as they explore the menu filled with traditional Far Eastern dishes. Don't miss out on their specialty noodle dishes such as beef soup with homemade noodles, long life noodles, and roasted beef soup. Remember to seek recommendations from the friendly staff to enhance your dining experience. Make your reservation today to secure a table at this renowned establishment.