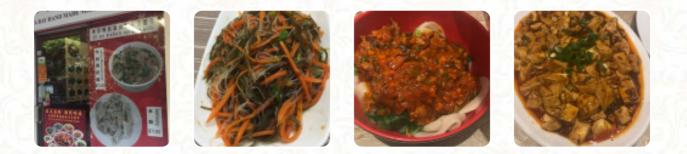

### Sea Bay Hand-Made Noodle Menu

https://menulist.menu 148 Rowe St, Eastwood, Ryde, New South Wales 2122, Australia +61289571988,+61298583919 - http://www.seabay-restaurant.com.au/

A complete <u>menu</u> of Sea Bay Hand-Made Noodle from Eastwood covering all 20 meals and drinks can be found here on the food list. For changing offers, please get in touch via phone or use the contact details provided on the website. Sea Bay Handmade Noodle Restaurant is a popular Chinese eatery in Sydney known for their signature handmade noodles. The restaurant's striking red and white facade, adorned with images of noodles, creates an inviting atmosphere for customers. Once inside, patrons can expect to be transported to another world as they explore the menu filled with traditional Far Eastern dishes. Don't miss out on their specialty noodle dishes such as beef soup with homemade noodles, long life noodles, and roasted beef soup. Remember to seek recommendations from the friendly staff to enhance your dining experience. Make your reservation today to secure a table at this renowned establishment.