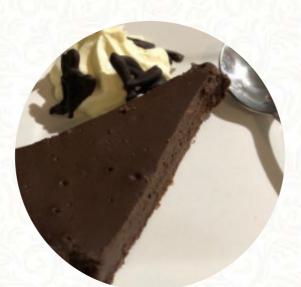

### Lincoln Navigators Inn Restaurant Menu

<u>https://menulist.menu</u> 2 Normandy Place, Lincoln Navigators Inn Port Lincoln SA 5606, Australia +61886824099 - https://navigatorsmotel.au/



On this website, you can find the **complete** <u>menu</u> of Lincoln Navigators Inn Restaurant from <u>Port Lincoln</u>. Currently, there are **20** courses and drinks up for grabs. For *changing offers*, please contact the owner of the restaurant directly. You can also contact them through their website. Located upstairs in the Navigator Motel, this restaurant offers a variety of menu choices at very reasonable prices. Diners can enjoy oysters, Osso Bucco, and a chocolate tart for dessert. With a casual and family-friendly atmosphere, the place serves great food and features special theme nights