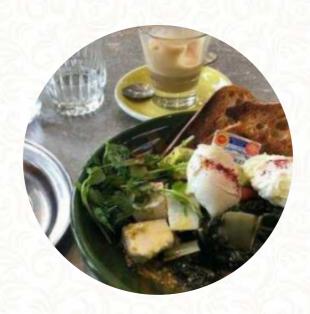

## Miss Rubens Canteen Menu

https://menulist.menu
76 Glen Eira Road Ripponlea VIC 3185, Australia
+61390425933

Here you can find the menu of Miss Rubens Canteen in Glen Eira. At the moment, there are 20 menus and drinks on the food list. You can inquire about seasonal or weekly deals via phone. Miss Ruben's Canteen in Ripponlea is a hidden gem for lovers of pastrami and corn beef sandwiches, rivaling the best in the USA. The sandwiches are juicy and oozing with flavor, paired perfectly with crunchy red kraut and tangy Dijon mustard. The menu also boasts excellent salads and delicious coffee. The cozy spot offers limited seating, so be prepared to take away. Prices may be on the higher end, but the quality and taste make it well worth it. Whether you're looking for a hearty sandwich, a refreshing salad, or a cozy spot to enjoy a meal, Miss Ruben's Canteen is a must-visit in Melbourne.

#### Salads

**QUINOA SALAD** 

#### Sandwiches

**PASTRAMI SANDWICH** 

**REUBEN SANDWICH** 

#### **Hot Drinks**

**COFFEE** 

**TEA** 