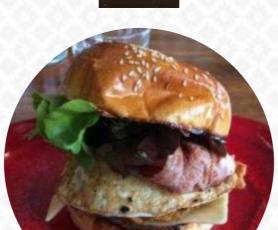

# These Types Of Dishes Are Being Served

**BURGER** 

**TOSTADAS** 

**TUNA STEAK** 

**FISH** 

**SALAD** 

**BREAD** 