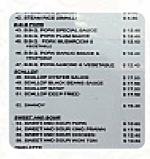

### Chui Chui Chinese Food Menu

Entrées

**SPRING ROLLS** 

Pizza

**SPECIAL PIZZA** 

**Chicken Dishes** 

**LEMON CHICKEN** 

**Fried Rice** 

**FRIED RICE** 

**Pork** 

**SWEET SOUR PORK** 

Indian Rice

**LEMON RICE** 

**Breads & Rice** 

**SPECIAL FRIED RICE** 

Entrée Feng Shui

**SWEET SOUR** 

Soups

CHICKEN SWEET CORN SOUP
SWEET CORN SOUP

Chicken

FRIED CHICKEN
HONEY CHICKEN

These Types Of Dishes Are Being Served

**CHICKEN** 

**SOUP** 

**MEAT** 

Ingredients Used

PORK MEAT HONEY CORN

SEAFOOD CHICKEN BREAST