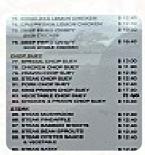

### Chui Chui Chinese Food Menu

Entrées

**SPRING ROLLS** 

Pizza

**SPECIAL PIZZA** 

**Chicken Dishes** 

**LEMON CHICKEN** 

**Fried Rice** 

**FRIED RICE** 

**Pork** 

**SWEET SOUR PORK** 

Indian Rice

**LEMON RICE** 

**Breads & Rice** 

**SPECIAL FRIED RICE** 

Entrée Feng Shui

**SWEET SOUR** 

Soups

CHICKEN SWEET CORN SOUP
SWEET CORN SOUP

Chicken

FRIED CHICKEN
HONEY CHICKEN

These Types Of Dishes Are Being Served

**CHICKEN** 

**SOUP** 

**MEAT** 

Ingredients Used

PORK MEAT HONEY CORN

SEAFOOD CHICKEN BREAST