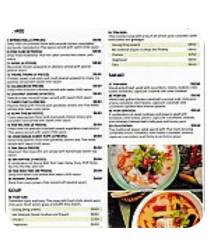

## Thai Patcharin Menu

Entrées

**SPRING ROLLS** 

Pizza

**WESTERN PIZZA** 

Seafood

**PRAWN** 

Side Dishes

**RICE** 

Starters & Salads

**POTATO CHIPS** 

**Dessert** 

**COCONUT RICE** 

Main Course

**ROAST DUCK** 

Thai Dishes

**PAD THAI** 

**Fried Rice** 

**FRIED RICE** 

Restaurant Category

**VEGETARIAN** 

**Pad Thai Dishes** 

**CHICKEN PAD THAI** 

Indian

CHICKEN CURRY
CHICKEN CURRY

These Types Of Dishes Are Being Served

Ingredients Used

TOFU
DUCK
COCONUT

**VEGETABLES** 