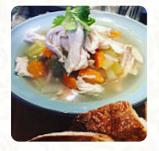

## Blue 36 Menu

https://menulist.menu 36 Blue Street, North Sydney, Sydney, Australia +61431709304,+61289203358









Here you can find the <u>menu</u> of Blue 36 in North Sydney. At the moment, there are **20** courses and drinks on the card. You can inquire about **changing offers** via phone. Blue 36 is a lovely modern cafe strategically located opposite the north entrance of the North Sydney train station. Run by a young and professional Korean team, the cafe offers friendly service with great coffee and delicious food at affordable prices. The piccolo and flat whites are smooth and perfectly brewed, while menu items like the chorizo wrap and quinoa avocado dish impress with their flavors. The cafe is praised for its friendly and attentive staff who make the dining experience enjoyable. Customers appreciate the effort put into each visit, making Blue 36 a top cafe choice in North Sydney.

# Bl