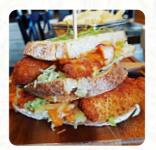

# These Types Of Dishes Are Being Served

**WRAP** 

**BREAD** 

SALAD

**BURGER** 

### Sandwiches & Hot Paninis

**HAMBURGER** 