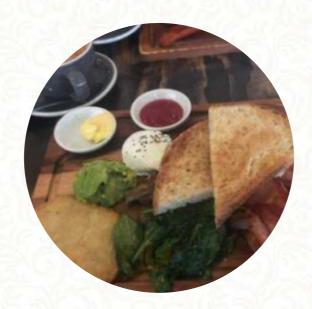

# These Types Of Dishes Are Being Served

**WRAP** 

**BREAD** 

SALAD

**BURGER** 

## Ingredients Used

TOMATOES
QUINOA
AVOCADO

**CHORIZO** 

**BACON** 

**TOMATO** 

**EGG** 