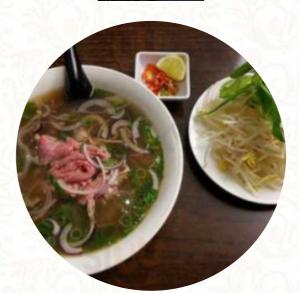

## D Cafe Menu

https://menulist.menu Level 2, 1 Adelaide Terrace, East Perth, Perth, WA, Australia +61893289388,+61892214075

A comprehensive menu of D Cafe from East Perth covering all 20 courses and drinks can be found here on the menu. For seasonal or weekly deals, please get in touch via phone or use the contact details provided on the website. Located in a hidden corner of 1 Adelaide Tce, this cafe is a little known gem that has undergone a remarkable transformation in the last 3 years. Previously a dire deli, it now boasts a new chef, innovative menu, and stylish decor. The food is now more like that of a cafe rather than a lunch bar, with reasonable prices and generous portions. The shaking beef and Pho Chopsticks are particularly recommended. The inviting atmosphere and fast service make it a popular spot, so booking in advance is advised. Overall, this cafe is a hidden treasure worth discovering for a satisfying meal or quick coffee pick-me-up.