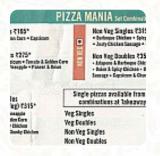

### Domino's Pizza Menu

https://menulist.menu
Ground Floor, Shahi Building, Exhibition Road, Golambar, Patna, India
+916126600130,+18002081234 - https://www.dominos.co.in









Here you can find the <u>menu</u> of <u>Domino's Pizza</u> in Patna. At the moment, there are **20** courses and drinks on the food list. You can inquire about **seasonal or weekly deals** via phone. The first Domino's outlet in Patna has become a go-to spot for <u>pizza</u> lovers in the area, offering a variety of delicious options like Spicy chicken with cheese burst, Garlic Bread, and Mayo dip. While the location may be crowded with parking issues, their home delivery service is top-notch, ensuring you get your <u>pizza</u> within half an hour. The cozy and clean setting under the flyover on the main road provides a pleasant dining experience with quick service. Customers have praised the staff for their polite behavior and dedication to serving customers promptly. With a wide