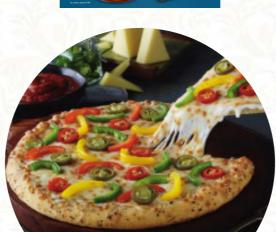

### Domino's Pizza Menu

https://menulist.menu
Ground Floor, Shahi Building, Exhibition Road, Golambar, Patna, India
+916126600130,+18002081234 - https://www.dominos.co.in









Here you can find the <u>menu</u> of <u>Domino's Pizza</u> in Patna. At the moment, there are **20** courses and drinks on the food list. You can inquire about **seasonal or weekly deals** via phone. The first Domino's outlet in Patna has become a go-to spot for <u>pizza</u> lovers in the area, offering a variety of delicious options like Spicy chicken with cheese burst, Garlic Bread, and Mayo dip. While the location may be crowded with parking issues, their home delivery service is top-notch, ensuring you get your <u>pizza</u> within half an hour. The cozy and clean setting under the flyover on the main roa