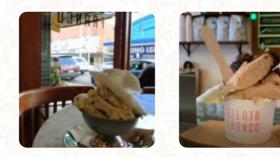

<u>https://menulist.menu</u> 281 Marrickville Rd, Marrickville, Sydney 2204., Australia

The **menu of Gelato Franco** from Marrickville includes *20* meals. On average, **meals or drinks on <u>the menu</u>** cost about A\$14. The categories can be viewed on the menu below. Introducing Gelato Franco, a beloved gelateria in Marrickville that has won over customers with its fresh, authentic, and rich flavours. With a wide variety to choose from, including unique options like Maccha and Panna Cotta, this gelato shop is a must-visit for dessert lovers. The friendly staff provide great hospitality, making it a warm and welcoming environment for all. Whether you're a gelato connoisseur or just looking for a sweet treat, Gelato Franco is sure to impress with its high-quality offerings and excellent service.