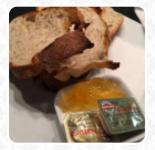

## Rise Cafe Menu

#### https://menulist.menu

90 The Terrace, Wellington I-6011, New Zeland, Churton Park Village New Zealand +6444722400 - https://www.facebook.com/pages/category/Restaurant/Rise-Cafe-105993347763520/









On this homepage, you can find the **complete** <u>menu</u> of Rise Cafe from Churton Park Village New Zealand. Currently, there are 17 dishes and drinks up for grabs. For **seasonal or weekly deals**, please contact the owner of the restaurant directly. You can also contact them through their website.

# Rise Cafe Menu



Rice

**RISOTTO** 

Sauces

**HOLLANDAISE** 

**Dessert** 

**MUFFINS** 

Egg Dishes

**OMELETTE** 

Tea

**GREEN TEA** 

**Hot Drink** 

**HOT CHOCOLATE** 

**Hot Drinks** 

**COFFEE** 

**TEA** 

### These Types Of Dishes Are Being Served



BREAD
PANINI
TOSTADAS

#### Ingredients Used

**SPINACH** 

**BEANS** 

**BUTTER** 

**EGG** 

**CHEESE** 

**CHOCOLATE** 

## Rise Cafe Menu



## Rise Cafe

90 The Terrace, Wellington I-6011, New Zeland, Churton Park Vill