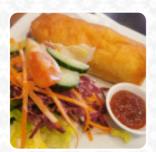

## Rise Cafe Menu

#### https://menulist.menu

90 The Terrace, Wellington I-6011, New Zeland, Churton Park Village New Zealand +6444722400 - https://www.facebook.com/pages/category/Restaurant/Rise-Cafe-105993347763520/









On this homepage, you can find the **complete** <u>menu</u> of Rise Cafe from Churton Park Village New Zealand. Currently, there are 17 dishes and drinks up for grabs. For **seasonal or weekly deals**, please contact the owner of the restaurant directly. You can also contact them through their website.

# Rise Cafe Menu



Rice

**RISOTTO** 

Sauces

**HOLLANDAISE** 

**Dessert** 

**MUFFINS** 

Egg Dishes

**OMELETTE** 

Tea

**GREEN TEA** 

**Hot Drink** 

**HOT CHOCOLATE** 

**Hot Drinks** 

**COFFEE** 

**TEA** 

### These Types Of Dishes Are Being Served



BREAD
PANINI
TOSTADAS

#### Ingredients Used

**SPINACH** 

**BEANS** 

**BUTTER** 

**EGG** 

**CHEESE** 

**CHOCOLATE** 

## Rise Cafe Menu



## Rise Cafe

90 The Terrace, Wellington I-6011, New Zeland, Churton Park Villag