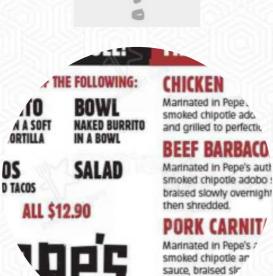

#### **Main Courses**

**NACHOS** 

## **Mexican Dishes**

BURRITO
CHICKEN QUESADILLA

# These Types Of Dishes Are Being Served

**CHICKEN** 

**QUESADILLAS** 

**SALAD** 