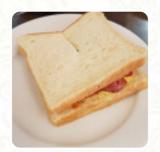

# Cafe Ine Menu

https://menulist.menu 25 Halswell Rd, Christchurch, New Zealand, Governors Bay +64220506216 - http://facebook.com/cafeinechristchurch









Here you can find the <u>menu</u> of Cafe Ine in Governors Bay. At the moment, there are **16** dishes and drinks on the card. You can inquire about **changing offers** via phone.

# Cafe Ine Menu



#### Sandwiches

**EGG SANDWICH** 

#### **Dessert**

**MUFFINS** 

#### American Food

**EGGS BENEDICT** 

#### **Hot Drinks**

**COFFEE** 

#### **Hot Drink**

**HOT CHOCOLATE** 

### Coffee

**ICED COFFEE** 

#### **LATTE**

# These Types Of Dishes Are Being Served

**MEAT** 

**PANINI** 

**TOSTADAS** 

#### Ingredients Used

**CHOCOLATE** 

**PORK MEAT** 

**BACON** 

**CHEESE** 

**ONION** 

**EGG** 

# Cafe Ine Menu



# Cafe Ine

25 Halswell Rd, Christchurch, New Zealand, Governors Bay **Opening Hours:** 

Monday 07:00-15:00 Tuesday 07:00-15:00 Wednesday 07:00-15:00 Thursday 07:0