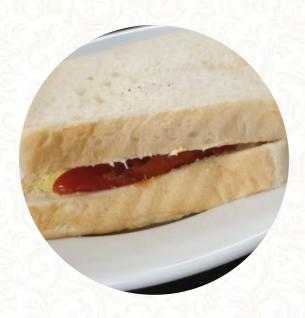

# Cafe Ine Menu

https://menulist.menu 25 Halswell Rd, Christchurch, New Zealand, Governors Bay +64220506216 - http://facebook.com/cafeinechristchurch









Here you can find the <u>menu</u> of Cafe Ine in Governors Bay. At the moment, there are **16** dishes and drinks on the card. You can inquire about **changing offers** via phone.

# Cafe Ine Menu



#### Sandwiches

**EGG SANDWICH** 

#### **Dessert**

**MUFFINS** 

#### American Food

**EGGS BENEDICT** 

#### **Hot Drinks**

**COFFEE** 

#### **Hot Drink**

**HOT CHOCOLATE** 

### Coffee

**ICED COFFEE** 

#### **LATTE**

# These Types Of Dishes Are Being Served

**MEAT** 

**PANINI** 

**TOSTADAS** 

#### Ingredients Used

**CHOCOLATE** 

**PORK MEAT** 

**BACON** 

**CHEESE** 

**ONION** 

**EGG** 

# Cafe Ine Menu



# Cafe