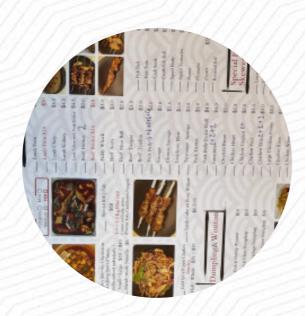

## Burswood Bbq Cafe Yè Shāo Menu

Salads

**CUCUMBER SALAD** 

Entrées

**SQUID** 

Gnocchi

**GNOCCHI** 

Seafood

**CALAMARI** 

**Breakfast** 

**PORRIDGE** 

Side Dishes

**RICE** 

Sauces

**BBQ** 

**Mixed Specialties** 

**KEBAB** 

Ingredients Used

**BEEF** 

**PORK MEAT** 

**SEAFOOD** 

These Types Of Dishes Are Being Served

**MEAT** 

**CHICKEN** 

**LAMB** 

**NOODLES** 