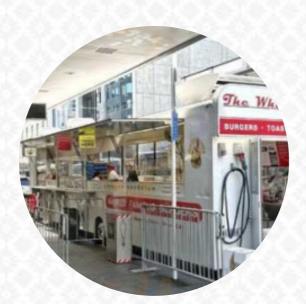

### White Lady On Broadway Menu

https://menulist.menu Remuera Road, Auckland Central I-1001, New Zeland, Wynyard Quarter New Zealand +6495413371

Here you can find the <u>menu</u> of White Lady On Broadway in Wynyard Quarter New Zealand. At the moment, there are **15** courses and drinks on the food list. You can inquire about *changing offers* via phone.

# White Lady On Broadway

Remuera Road, Auckland Central I-1001, New Zeland, Wynyard Quarter New Zealand **Opening Hours:** Monday 18:30 -04:00 Tuesday 18:30 -04:00 Wednesday 18:30 -04:00 Thursday 18:30 -04:00 Friday 18:30 -00:00 Saturday 00:00 -00:00 Sunday 00:00 -00:00