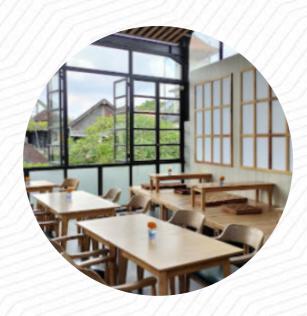

## Tom N Jerry's Sports Pub Menu

https://menulist.menu

1006 Macdade Boulevard, Ridley Township, 19033, United States Of America, Ubud, Indonesia

+16105861008

On this site, you can find the **complete menu** of **Tom N Jerry's Sports Pub** from Ubud. Currently, there are **19** meals and drinks up for grabs. For *seasonal or weekly deals*, please contact the owner of the restaurant directly. You can also contact them through their website.

# Tom N Jerry's Sports Pub

1006 Macdade Boulevard, Ridley Township, 19033, United States Of America, Ubud, Indonesia Opening Hours: Friday 11:00-21:30 Saturday 11:00-21:30 Sunday 11:00-21:30 Monday 11:00-21:30 Tuesday 11:00-21:30 Wednesday 11:00-21:30 Thursday 11:00-21:30