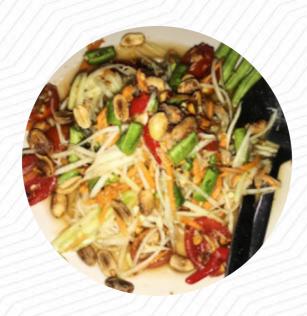

## Sweet Monkey Menu

https://menulist.menu 2RRP+HR8, Ao Nang, Mueang Krabi District, Krabi 81000, Thailand +66643584505



On this webpage, you can find the *complete menu* of Sweet Monkey from Ao Nang. Currently, there are **19** menus and drinks available. For **changing offers**, please contact the owner of the restaurant directly. You can also contact them through their website.

## Sweet Monkey Menu



#### Salads

**PAPAYA SALAD** 

#### Indian

**CHICKEN CURRY** 

#### **Hot Drinks**

**TEA** 

#### Thai

**RED CURRY** 

**THAITEA** 

#### **Dessert**

**CHOCOLATE BROWNIE** 

**BROWNIE** 

### Restaurant Category

**VEGETARIAN** 

**ITALIAN** 

### Ingredients Used

**CHOCOLATE** 

**PARMESAN** 

**COCONUT** 

**VEGETABLES** 

**CHEESE** 

### These Types Of Dishes Are Being Se