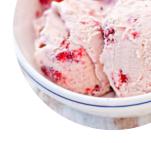

### These Types Of Dishes Are Being Served

PANINI TUNA STEAK CHICKEN PIZZA BREAD ICE CREAM