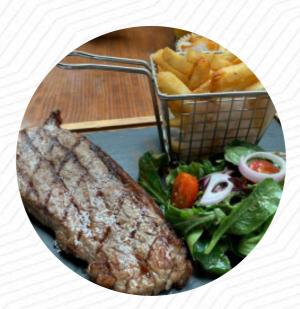

## Wine Connection Bistro At Cuppage Terrace Menu

<u>https://menulist.menu</u> 41 Cuppage Road Cuppage Terrace, Singapore I-229462, Singapore +6568369069 - https://www.wineconnection.com.sg



A complete <u>menu</u> of Wine Connection Bistro At Cuppage Terrace from Singapore covering all **16** dishes and drinks can be found here on the food list. For **seasonal or weekly deals**, please get in touch via phone or use the contact details provided on the website.

# Wine Connection Bistro At Cuppage Terrace

#### **Salads**

SALAD

#### **Pasta** CARBONARA

### Antipasti

BURRATA

### Drinks

DRINKS

### **Steaks**

**RIBEYE STEAK** 

#### **Ingredients Used**

CHEESE TUNA SALMON BEEF

#### These Types Of Dishes Are Being Served

SALAD PIZZA PASTA DESSERTS BREAD TUNA STEAK FISH

## Wine