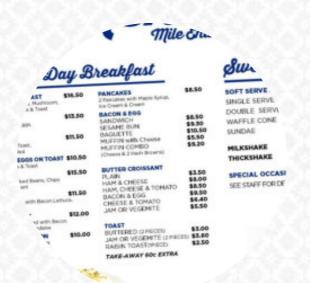

# Vili's Bakery Menu

<u>https://menulist.menu</u> Stuart Rd, Mile End South, Australia, MILE END SOUTH +61882345711 - http://www.vilis.com

On this site, you can find the **complete** <u>menu</u> of Vili's Bakery from MILE END SOUTH. Currently, there are **19** courses and drinks up for grabs. For *seasonal or weekly deals*, please contact the restaurant owner directly. You can also contact them through their website.

#### American Food

EGGS BENEDICT

### Kids Meal

KIDS MEAL