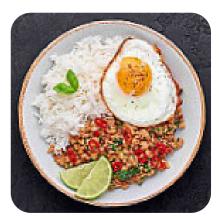

Drinks

COFFEE

# 

STIR FRIED BASIL WITH MINCED PORK ON RICE



### **Restaurant Category**

VEGETARIAN

Ingredients Used

Side Dishes

**STICKY RICE** 

RICE

### Popular

STIR FRIED BASIL WITH CHILEAN MUSSELS

STIR FRIED INSTANT NOODLES WITH BASIL AND MINCED PORK

STIR FRIED BASIL WITH MINCED CHICKEN ON RICE

### Mains

STIR FRIED BASIL WITH TUNA IN SPRING WATER ON RICE

STIR FRIED INSTANT NOODLES WITH BASIL AND MINCED CHICKEN

STIR FRIED SPAGHETTI WITH BASIL AND MINCED CHICKEN

STIR FRIED BASIL AND MINCED PORK WITH SPAGHETTI







153 155 Maharaj Rd, Tambon Pak Nam, Amphoe Mueang Krabi, Chang Wat Krabi 81000, Thailand

#### **Opening Hours:**

Thursday 07:00-22:00 Friday 07:00-22:00 Saturday 07:00-22:00 Sunday 07:00-22:00 Monday 07:00-22:00 Tuesday 07:00-22:00 Wednesday 07:00-22:00