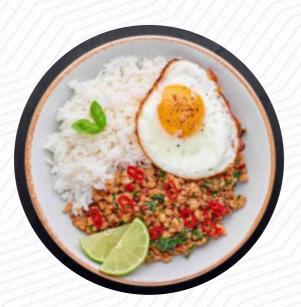

### Kraprow Kaifa Menu

https://menulist.menu

153 155 Maharaj Rd, Tambon Pak Nam, Amphoe Mueang Krabi, Chang Wat Krabi 81000, Thailand

+66874469996 - https://www.instagram.com/krua\_panida/



A complete <u>menu</u> of Kraprow Kaifa from Krabi covering all **19** dishes and drinks can be found here on the food list. For *changing offers*, please get in touch via phone or use the contact details provided on the website.



Non Alcoholic Drinks

KOMBUCHA

Sandwiches

FRIED EGG SANDWICH

### Drinks

DRINKS

## Soft Drinks

JUICE

### Thai Dishes

PAD THAI

### Beverages

JUICES

### Hot Drinks

COFFEE

# 

STIR FRIED BASIL WITH MINCED PORK ON RICE



### **Restaurant Category**

VEGETARIAN

Ingredients Used

Side Dishes

**STICKY RICE** 

RICE

### Popular

STIR FRIED BASIL WITH CHILEAN