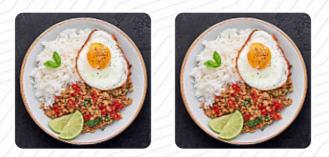

### Kraprow Kaifa Menu

https://menulist.menu

153 155 Maharaj Rd, Tambon Pak Nam, Amphoe Mueang Krabi, Chang Wat Krabi 81000, Thailand

+66874469996 - https://www.instagram.com/krua\_panida/



A complete <u>menu</u> of Kraprow Kaifa from Krabi covering all **19** dishes and drinks can be found here on the food list. For *changing offers*, please get in touch via phone or use the contact details provided on the website.



Non Alcoholic Drinks

KOMBUCHA

Sandwiches

FRIED EGG SANDWICH

### Drinks

DRINKS

## Soft Drinks

JUICE

### Thai Dishes

PAD THAI

### Beverages

JUICES

### Hot Drinks

COFFEE

# 

STIR FRIED BASIL WITH MINCED PORK ON RICE



### **Restaurant Category**

VEGETARIAN

Ingredients Used

Side Dishes

**STICKY RICE** 

RICE

### Popular

STIR FRIED BASIL WITH CHILEAN MUSSELS

STIR FRIED INSTANT NOODLES WITH BASIL AND MINCED PORK

STIR FRIED BASIL WITH MINCED CHICKEN ON RICE

### Mains

STIR FRIED BASIL WITH TUNA IN SPRING WATER ON RICE

STIR FRIED INSTANT NOOD