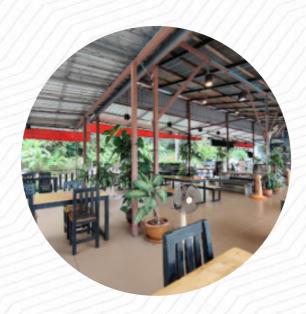

## Ao Yon Seasau Yon Seaside Restaurantide

7/2 0.8 0.00000000, 00000 I-83000, Thailand

**Opening Hours:** 

Friday 10:00-21:00 Saturday 10:00-21:00 Sunday 10:00-21:00 Monday 10:00-21:00 Tuesday 10:00-21:00 Wednesday 10:00-21:00 Thursday 10:00-21:00 **≥**gallery image