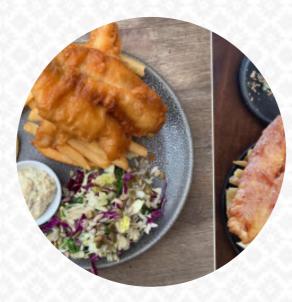

The Works Menu

https://menulist.menu 41 The Esplanade, Gisborne, New Zealand 4010 https://www.theworksgisborne.co.nz/









On this website, you can find the *complete* <u>menu</u> of *The Works* from <u>Gisborne</u>. Currently, there are **19** menus and drinks up for grabs. For **seasonal or weekly deals**, please contact the owner of the restaurant directly. You can also contact them through their website.



Main Courses

SIRLOIN

#### Sandwiches

STEAK SANDWICH

## Fish Dishes

FISH AND CHIPS

#### Starters & Salads

POTATO CHIPS

## Dessert

**RICE PUDDING** 

#### American Food

EGGS BENEDICT



**PINOT NOIR** 



# Italian Specialties

FOCACCIA

**Restaurant Category** DESSERT

Ingredients Used

**Drinks** beer drinks

#### These Types Of Dishes Are Being Served

DESSERTS PAN