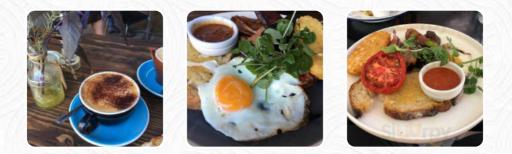

Here you can find the <u>menu</u> of Cafe at Lewers in EMU PLAINS. At the moment, there are 14 meals and drinks on the menu. You can inquire about changing offers via phone. Lewers Cafe offers a picturesque setting right on the river, making it a favorite spot for breakfast or brunch. The food is always delicious, with options like smashed avocado and mouth-watering field mushrooms. The service is attentive and the atmosphere is lovely, especially during the winter when you can sit under gas heaters. The breakfast menu is particularly recommended, with great coffee and refreshing drinks like passionfruit and mint lemonade. The outdoor cafe is family-friendly, with a well-kept garden for children to explore. Overall, Lewers Cafe is known for its consistently great food, friendly staff, and beautiful riverside location, making it a top choice for a meal or coffee stop in the area.