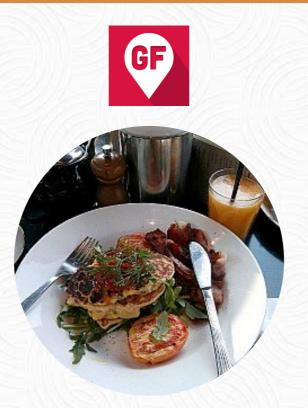

Here you can find the <u>menu</u> of Cafe at Lewers in EMU PLAINS. At the moment, there are 14 meals and drinks on the menu. You can inquire about changing offers via phone. Lewers Cafe offers a picturesque setting right on the river, making it a favorite spot for breakfast or brunch. The food is always delicious, with options like smashed avocado and mouth-watering field mushrooms. The service is attentive and the atmosphere is lovely, especially during the winter when you can sit under gas heaters. The breakfast menu is particularly recommended, with great coffee and refreshing drinks like passionfruit and mint lemonade. The outdoor cafe is family-friendly, with a well-kept garden for children to explore. Overall, Lewers Cafe is known for its consistently great food, friendly staff, and beautiful riverside location, making it a top choice for a meal or coffee stop in the area.