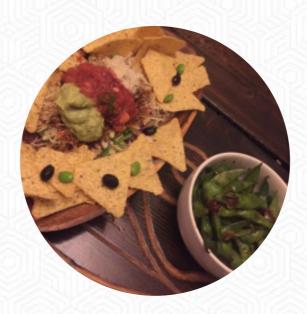

## Navo Menu

https://menulist.menu
If Izumo 10-8, Furano, Japan, 0760022
+81167567993 - https://www.navo-net.com





On this homepage, you can find the *complete* <u>menu</u> of Navo from Furano. Currently, there are **8** menus and drinks available. For **changing offers**, please contact the owner of the restaurant directly. You can also contact them through their website.

## Navo Menu



#### **Desserts**

**CHOCOLATE CAKE** 

#### Entrées

**FRIED TOFU** 

#### Pizza

**WESTERN PIZZA** 

#### **Main Courses**

**NACHOS** 

#### Side Dishes

**RICE** 

#### Drinks

**SODAS** 

## **Appetizer**

**TEMPURA** 

## Spezial-Nudeln

**UDON** 

### Asian

**GYOZA** 

## Restaurant Category

**VEGAN** 

**VEGETARIAN** 

# These Types Of Dishes Are Being Served

SOUP

**DESSERTS** 

**SAL