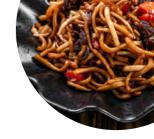

## These Types Of Dishes Are Being Served

**CHICKEN** 

**SOUP** 

**NOODLES** 