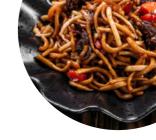

## These Types Of Dishes Are Being Served

**CHICKEN** 

**SOUP** 

**NOODLES** 