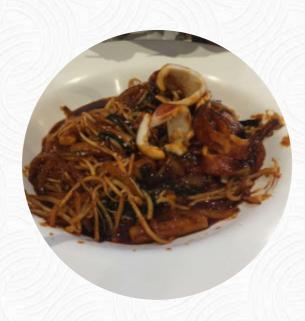

## Hanshin Pocha Menu

Entrées

**SQUID** 

**Main Courses** 

**NACHOS** 

Sushi

**SASHIMI** 

Chicken

**FRIED CHICKEN** 

**Appetizer** 

**SEAFOOD PLATTER** 

**Beef Dishes** 

**BULGOGI** 

**Mexican Dishes** 

**CHILLI SAUCE** 

**Mixed Rice** 