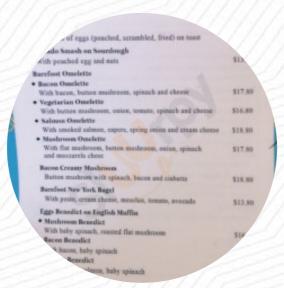

# The Bay Cafe Menu

https://menulist.menu

565 Blockhouse Bay Road, Auckland I-0600, New Zeland, Glen Eden, New Zealand



On this website, you can find the **complete menu** of **The Bay Cafe** from Glen Eden. Currently, there are *18* courses and drinks available. For **changing offers**, please contact the owner of the restaurant directly. You can also contact them through their website.

# The Bay Cafe Menu



#### **Drinks**

**DRINKS** 

#### **Dessert**

**MUFFINS** 

## **Mexican Specialities**

**CHICKEN QUESADILLA** 

## American Food

**EGGS BENEDICT** 

#### **Hot Drinks**

**COFFEE** 

#### Hot Drink

**HOT CHOCOLATE** 

## **Coffee**

**ICED MOCHA** 

**MOCHA** 

### Sandwiches

B.L.T

B.L.T.

**BLT** 

# These Types Of Dishes Are Being Served



SALAD
CHICKEN
QUESADILLA