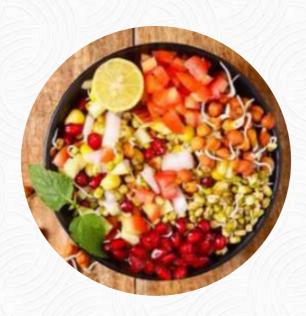

## Fruit Inbox Menu

https://menulist.menu Gurugram (Gurgaon) I-122001, India, Sohna Sub-District (+91)9873236966









On this webpage, you can find the **complete menu of Fruit Inbox** from Sohna Sub-District. Currently, there are **18** courses and drinks available. For *changing offers*, please contact the restaurant owner directly. You can also contact them through their website.

## Fruit Inbox Menu



#### Sandwiches

**CLUB SANDWICH** 

#### **Dessert**

**FRUIT SALAD** 

### **Ice Cream\***

**SUNDAE** 

#### Shakes

**SHAKE** 

### **Hot Drinks**

**COFFEE** 

#### Sauces

**MAYONNAISE** 

**MAYO** 

#### Milkshakes

**VANILLA SHAKE** 

**MILKSHAKE** 

# These Types Of Dishes Are Being Served

**PANINI** 

**ICE CREAM** 

**PASTA** 

**SALAD** 

## Ingredients Used

**BANA