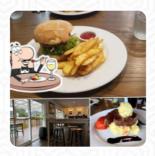

## **Betsey Jane Eatery Menu**

https://menulist.menu 27 Cook Flat Rd, Fox Glacier, New Zealand https://betseyjanenz.business.site/



A complete <u>menu</u> of Betsey Jane Eatery from Fox Glacier covering all **18** menus and drinks can be found here on the card. For **changing offers**, please get in touch via phone or use the contact details provided on the website.

# **Betsey Jane Eatery Menu**



#### Salads

**BEET SALAD** 

## Fish Dishes

**FISH & CHIPS** 

## Drinks

BEER

### Rice

RISOTTO

## Starters & Salads

FRENCH FRIES

#### **Steaks**

**RIBEYE STEAK** 

## From The Grill

RIBS

# Hot Drinks

COFFEE

#### **Ingredients Used** CHEESE SALMON

PORK MEAT

#### These Types Of Dishes Are Being Served

BURGER MUSSELS CHICKEN LAMB FISH MEAT SOUP

## **Betsey Jane Eatery Menu**



**Betsey Jane Eatery** 

27 Cook Flat Rd, Fox Glacier, New Zealand **Opening Hours:** Monday 16:00-01:00 Tuesday 16:00-01:00 Wednesd