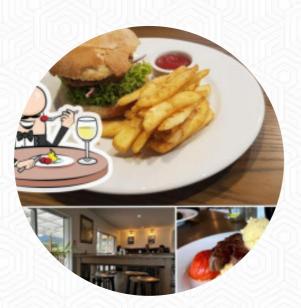

## **Betsey Jane Eatery Menu**

https://menulist.menu 27 Cook Flat Rd, Fox Glacier, New Zealand https://betseyjanenz.business.site/



A complete <u>menu</u> of Betsey Jane Eatery from Fox Glacier covering all **18** menus and drinks can be found here on the card. For **changing offers**, please get in touch via phone or use the contact details provided on the website.

# **Betsey Jane Eatery Menu**



#### Salads

**BEET SALAD** 

## Fish Dishes

**FISH & CHIPS** 

## Drinks

BEER

### Rice

RISOTTO

## Starters & Salads

FRENCH FRIES

#### **Steaks**

**RIBEYE STEAK** 

## From The Grill

RIBS

# Hot Drinks

COFFEE

#### **Ingredients Used** CHEESE SALMON

PORK MEAT

#### These Types Of Dishes Are Being Served

BURGER MUSSELS CHICKEN LAMB FISH MEAT SOUP

## **Betsey Jane Eatery Menu*