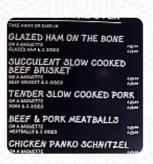

## The Cutting Board Menu

https://menulist.menu 275 George Street, Brisbane CBD, Brisbane, Australia +61730128029









A **comprehensive** menu of The Cutting Board from Brisbane covering all 18 dishes and drinks can be found here on the card. For seasonal or weekly deals, please get in touch via phone or use the contact details provided on the website.

# The Cutting Board Menu



### Vegetarian

**SPINACH TART** 

### Burger

**CHEESE BURGER** 

#### Side Dishes

**ENGLISH MUFFIN** 

#### Starters & Salads

**POTATO CHIPS** 

#### **Hot Drinks**

**COFFEE** 

#### Asian

**EGG ROLL** 

#### Salads

**POTATO SALAD** 

**POTATO SALAD** 

#### **Dessert**

**MILKSHAKES** 

**MUFFINS** 

## These Types Of Dishes Are Being Served

**SALAD** 

**BURGER** 

### Ingredients Used



BACON CHEESE SPINACH

**PORK MEAT** 

**EGG** 

BEEF

# The Cutting Board Menu



# The Cutting Board

275 George Street, Bris