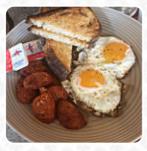

### Home Espresso Menu

https://menulist.menu Shop 1/107, Mount Street, North Sydney, Sydney, Australia +61299547402









A complete <u>menu</u> of Home Espresso from North Sydney covering all 18 menus and drinks can be found here on the card. For **changing offers**, please get in touch via phone or use the contact details provided on the website.



**Non Alcoholic Drinks** CAFFÉ

**Pizza** SPECIAL PIZZA

Toast

TOAST

# Chicken

CHICKEN

## Dessert

MUFFINS

Soft Drinks

*Soup* 

TOM YUM



FRIED RICE

**Beverages** 

Hot Drinks

Egg Dishes

### These Types Of Dishes Are Being Served

CHICKEN TOSTADAS SALAD

# Ingredients Used

VEGETABLES BACON BEANS BEEF







Home Espresso

Shop 1/107, Mount Street, North Sydney, Sydney, Australia

**Opening Hours:** Monday 6:30-16:00 Tuesday 6:30-16:00 Wednesday 6:30-16:00 Thursday 6:30-16:00