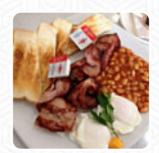

# Cafe Amphora Menu

https://menulist.menu 10 Railway Terrace, Rockingham, City of Rockingham, WA, Australia +61895283009









On this site, you can find the *complete* <u>menu</u> of Cafe Amphora from Rockingham. Currently, there are **30** dishes and drinks up for grabs. For **changing offers**, please contact the restaurant owner directly. You can also contact them through their website.

# Cafe Amphora Menu



### Non Alcoholic Drinks

**ICED TEA** 

## **Appetizers**

**GARLIC MUSHROOMS** 

## Vegetarian

**SPINACH TART** 

## **Wraps**

**BREAKFAST WRAP** 

#### **Drinks**

**DRINKS** 

#### Starters & Salads

**POTATO CHIPS** 

#### Sauces

**MUSHROOM SAUCE** 

#### Fish

**SMOKED SALMON** 

### **Toppings**

**TOPPINGS** 

#### **Hot Drinks**

**TEA** 

**COFFEE** 

# Coffee

**MOCHA** 

**CAPPUCCINO** 

#### **Dessert**



MUFFINS
CHEESECAKE
MUFFIN

# These Types Of Dishes Are Being Served

**SALAD**