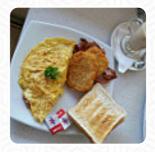

# Cafe Amphora Menu

https://menulist.menu 10 Railway Terrace, Rockingham, City of Rockingham, WA, Australia +61895283009









On this site, you can find the *complete* <u>menu</u> of Cafe Amphora from Rockingham. Currently, there are **30** dishes and drinks up for grabs. For **changing offers**, please contact the restaurant owner directly. You can also contact them through their website.

# Cafe Amphora Menu



### Non Alcoholic Drinks

**ICED TEA** 

## **Appetizers**

**GARLIC MUSHROOMS** 

## Vegetarian

**SPINACH TART** 

## **Wraps**

**BREAKFAST WRAP** 

#### **Drinks**

**DRINKS** 

#### Starters & Salads

**POTATO CHIPS** 

#### Sauces

**MUSHROOM SAUCE** 

#### Fish

**SMOKED SALMON** 

### **Toppings**

**TOPPINGS** 

#### **Hot Drinks**

**TEA** 

**COFFEE** 

# Coffee

**MOCHA** 

**CAPPUCCINO** 

#### **Dessert**



MUFFINS
CHEESECAKE
MUFFIN

# These Types Of Dishes Are Being Served

**SALAD**