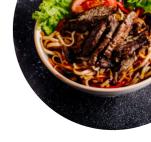

# These Types Of Dishes Are Being Served

**CHICKEN** 

SOUP

**MEAT** 

**SWEET AND SOUR PORK** 

**FISH** 