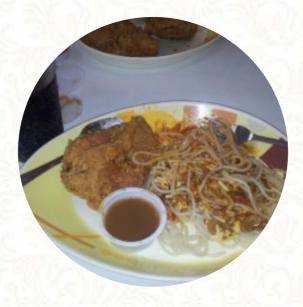

## Jollibee Gingoog Menu

https://menulist.menu
National Highway Gingoog City, Philippines
(+1)63888614044,(+1)63888610641 http://www.philippinecountry.com/jollibee/mindanao.html#gingoog



# Jollibee Gingoog Menu



### Non Alcoholic Drinks

**WATER** 

Extras

**WASABI** 

Starters & Salads

**FRENCH FRIES** 

Tea

**GREEN TEA** 

**Sweets & Desserts** 

SUNDAE

Restaurant Category

**FRENCH** 

Ingredients Used

**BEEF** 

Side Dishes

**FRENCH FRIES** 

**RICE** 

**Hot Drinks** 

**COFFEE** 

**TEA** 

These Types Of Dishes Are Being Served

**CHICKEN** 

**MEAT** 

**BURGER** 

**SPAGHETTI** 

# Jollibee Gingoog Menu



# Jollibee Gingoog

National Highway Gingoog City, Philippines

Saturday 06:00-21:00 Sunday 06:00-21:00 Monday 06:00-21:00 Tuesday 06:00-21:00 Wednesday 06:00-21:00