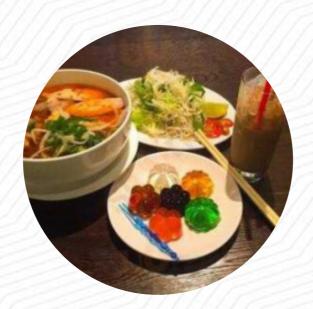

## Sinh Phu Menu

https://menulist.menu

U 3 229 Canley Vale Rd, Canley Vale, Fairfield, New South Wales 2166, Australia, CANLEY VALE

+61297249785 - https://www.facebook.com/sinhphu2016/

A comprehensive menu of Sinh Phu from CANLEY VALE covering all **19** menus and drinks can be found here on the food list. For **seasonal or weekly deals**, please get in touch via phone or use the contact details provided on the website. What <u>User</u> likes about Sinh Phu:

Coffee

**ICED COFFEE** 

**COFFEE** 

These Types Of Dishes Are Being Served

**SOUP** 

**NOODLES** 

**SALAD** 

**Ingredients Used** 

**MEAT** 

**CHICKEN** 

**BEEF** 

**EGG** 

**CHILI** 

**AVOCADO** 