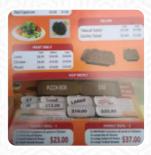

### 10 Most Popular

**TABBOULEH** 

Burgers

**BIG MAC** 

Starters & Salads

**POTATOE CHIPS** 

**Mexican Dishes** 

**CHILLI SAUCE** 

Arabische Spezialitäten

**FALAFELS** 

**Condiments And Sauces** 

**HUMMUS** 

Sauces

**DIPS** 

**GARLIC SAUCE** 

Turkish Specialties

**KEBAB** 

**BAKLAVA** 

These Types Of Dishes Are Being Served

**PIZZA** 

**LAMB** 

**BREAD** 

Ingredients Used

GARLIC CHEESE CHICKEN