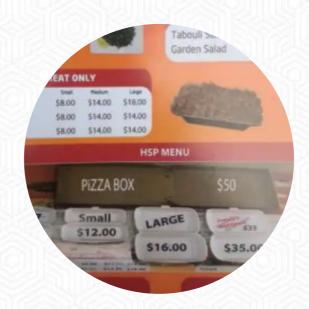

### 10 Most Popular

**TABBOULEH** 

Burgers

**BIG MAC** 

Starters & Salads

**POTATOE CHIPS** 

**Mexican Dishes** 

**CHILLI SAUCE** 

Arabische Spezialitäten

**FALAFELS** 

**Condiments And Sauces** 

**HUMMUS** 

Sauces

**DIPS** 

**GARLIC SAUCE** 

Turkish Specialties

**KEBAB** 

**BAKLAVA** 

These Types Of Dishes Are Being Served

**PIZZA** 

**LAMB** 

**BREAD** 

Ingredients Used

GARLIC CHEESE CHICKEN