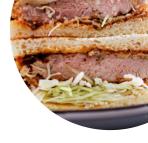

ortunately the scallops are way to small. The batter needs work. And was filled with oil. Which means, A: they using old oil. Or B: dont change or filter the oil enough. Too much salt to hide the bad taste of old oil.C: was so bad it gave me acid reflux which i only get from fish cooked badly and not cooked at corrct oil temperature. How do i know all this. As i used to run my own fish and chip shop i... <u>View all feedback</u>.

# **Reggies Slipway Menu**

#### Sandwiches

STEAK SANDWICH

# Seafood

CALAMARI

# Starters & Salads

POTATOE CHIPS

## **Starters**

SEAFOOD PLATTER

# Coffee

COFFEE

## Fish Dishes

FISH

FISH AND CHIPS FISH AND CHIPS

# Ingredients Used

CHEESE SCALLOPS SEAFOOD SCALLOP

## These Types Of Dishes Are Being Served

TUNA STEAK SANDWICH PANINI FISH BURGER SALAD









477 Esplanade, Lakes Entrance, Victoria 3909, Australia, LAKES ENTRANCE

#### **Opening Hours:**

Monday 11:30 -15:00 16:30 -19:00 Tuesday 11:30 -15:00 16:30 -19:00 Wednesday 11:30 -15:00 16:30 -19:00 Thursday 11:30 -19:00 Friday 11:30 -19:00 Saturday 12:00 -19:00 Sunday 12:00 -19:00



Made with menulist.menu