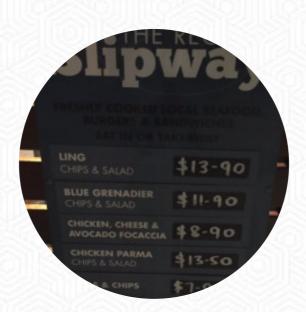

## **Reggies Slipway Menu**

https://menulist.menu 477 Esplanade, Lakes Entrance, Victoria 3909, Australia, LAKES ENTRANCE +61351551234

Here you can find the <u>menu</u> of Reggies Slipway in <u>LAKES ENTRANCE</u>. At the moment, there are **18** meals and drinks on the card. You can inquire about **changing offers** via phone. What <u>User</u> likes about Reggies Slipway: I discovered a local gem on my road trip today. Ordered the gummy shark fish and chip and <u>seafood</u> platter for two and they are so nice. The staffs are so polite too. Added bonus. <u>View all feedback</u>. What <u>User</u> doesn't like about Reggies Slipway:

## Fish Dishes

FISH

FISH AND CHIPS FISH AND CHIPS