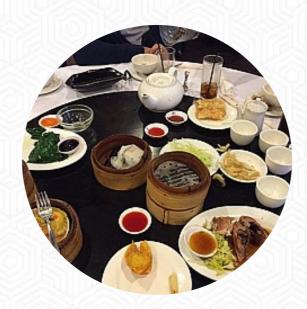

### Plume Menu

https://menulist.menu 200 Rosamond Rd, Ascot Vale, Moonee Valley, Victoria 3032, Australia, Maribyrnong (+61)93186833

On this homepage, you can find the **complete** menu of **Plume** from Maribyrnong. Currently, there are 19 meals and drinks available. For **changing** offers, please contact the restaurant owner directly. You can also contact them through their website. What User likes about Plume:

One of the few dim sum places around the area with good food and service. Tea pot gets refilled without being asked, tea leaves topped up when tea becomes diluted, highly recommended <u>View all feedback</u>. What <u>User</u> doesn't like about Plume: