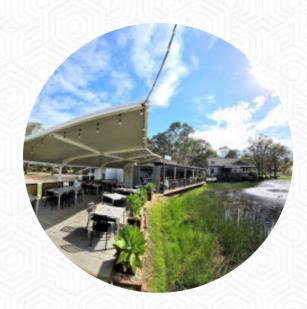

## The Deck Cafe Lovedale Menu

https://menulist.menu

701 Lovedale Road, Lovedale, Cessnock, New South Wales 2325, Australia, LOVEDALE (+61)49309007 - http://www.deckcafelovedale.com.au

On this webpage, you can find the **complete** menu of The Deck Cafe Lovedale from LOVEDALE. Currently, there are 18 courses and drinks up for grabs. For **changing offers**, please contact the owner of the restaurant directly. You can also contact them through their website. What User likes about The Deck Cafe Lovedale: What a great place! Beautiful location and fantastic food. The deck was full, so we had to eat inside, so would definitely recommend booking in advance to take advantage of the outdoor atmosphere. We only wanted something small as a stop gap between lunch and dinner so ordered the charcuterie platter to share between food. Everything on it was fantastic, maybe the chorizo could have been cooked a little more, but oth... View all feedback. What User doesn't like about The Deck Cafe LOVEDALE: