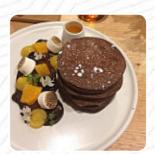

## Moustache Bros. Menu

#### https://menulist.menu

842 Glenferrie Rd, Hawthorn, Boroondara, Victoria 3122, Australia, Melbourne +61450057805 - https://www.facebook.com/moustachebroshawthorn/









A complete <u>menu</u> of Moustache Bros. from Melbourne covering all **19** courses and drinks can be found here on the card. For **changing offers**, please get in touch via phone or use the contact details provided on the website. What <u>User</u> likes about Moustache Bros.:

We were pleasantly surprised with this place. The coffee was perfect! And I am very fussy about my coffee. The pumpkin bruschetta was delightful too. Friendly staff make this almost a perfect place to dine. (I say almost coz the toilets were a bit average). But I will be back. <u>View all feedback</u>. What <u>User</u> doesn't like about Moustache Bros.:

Dropped in for breakfast. Service is slow. They seem pre-occupied with coffee - which i don't drink. Ordered a chocolate milk shake with poached eggs and bacon