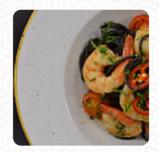

# These Types Of Dishes Are Being Served

**PIZZA** 

**FISH** 

**LAMB** 

**SALAD** 