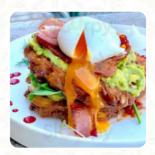

I called and asked if they do their menu takeaway and was told yes so i ordered the steak sandwich which was meant to come with mayo, tomato, baby cos, avocado, caramelised onions, tomato relish, swiss cheese and chunky chips - \$23. What i got was a slice of toast covered in some sort of terrible pink dip (maybe beetroot and feta?) mixed lettuce leaves, tomato, dry tough steak, onions and tasty cheese with a small si... View all feedback.